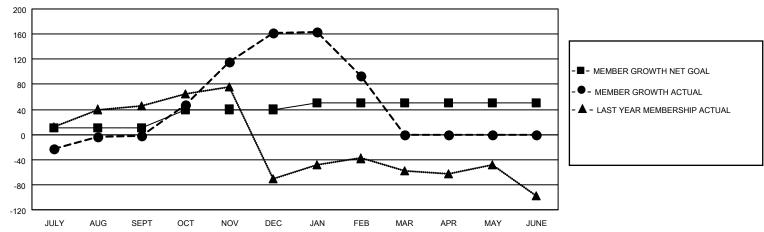

### GOALS AND ACTUAL MEMBERS CUMULATIVE

| DROPPED CLUBS: 5 |     | 33 CLUBS OF 45 ADDED 1 OR MORE | GENDER DISTRIBUTION             |              |     |
|------------------|-----|--------------------------------|---------------------------------|--------------|-----|
|                  |     | NEW MEMBERS                    | MALE                            | 599 (41.08%) |     |
|                  |     |                                | FEMALE                          | 859 (58.92%) |     |
| DROPPED MEMBERS  |     |                                |                                 | ,            |     |
| DECEASED         | 7   | CLICK HERE FOR CUMULATIVE      | TOTAL FAMILY UNIT MEMBERS       |              | 476 |
| CLUB CANCELLED   | 72  | MEMBERSHIP DATA                |                                 |              | 004 |
| OTHER 155        |     |                                | FAMILY MEMBERS PAYING HALF DUES |              | 281 |
| TOTAL            | 234 |                                | DOLO                            |              |     |

## District 301 C

| Clubs         |               |             |               | Members               |                       |                         |                                                    |  |
|---------------|---------------|-------------|---------------|-----------------------|-----------------------|-------------------------|----------------------------------------------------|--|
|               | RESULTS FOR   | R 2020-2021 |               | RESULTS FOR 2020-2021 |                       |                         |                                                    |  |
| QUARTER       | NEW CLUB GOAL | NEW CLUBS   | DROPPED CLUBS | QUARTER MEMB          | ER GROWTH NET<br>GOAL | MEMBER GROWTH<br>ACTUAL | DROPPED<br>MEMBERS ACTUAL<br>(including transfers) |  |
| JULY/AUG/SEPT | 1             | 0           | 1             | JULY/AUG/SEPT         | 10                    | 71                      | 70                                                 |  |
| OCT/NOV/DEC   | 2             | 4           | 0             | OCT/NOV/DEC           | 30                    | 256                     | 88                                                 |  |
| JAN/FEB/MAR   | 1             | 0           | 4             | JAN/FEB/MAR           | 10                    | 10                      | 76                                                 |  |
| APR/MAY/JUNE  | 0             | 0           | 0             | APR/MAY/JUNE          | 0                     | 0                       | 0                                                  |  |