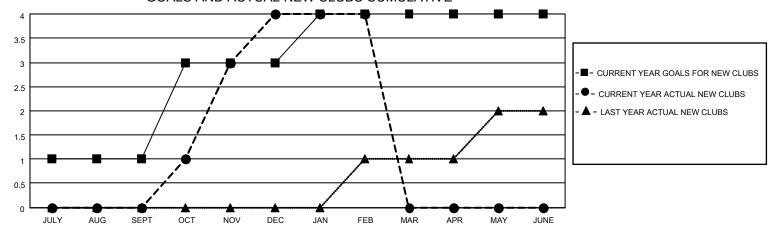

### GOALS AND ACTUAL NEW CLUBS CUMULATIVE

## District 301 C

| Clubs         |               |             |               | Members               |                       |                         |                                                    |  |
|---------------|---------------|-------------|---------------|-----------------------|-----------------------|-------------------------|----------------------------------------------------|--|
|               | RESULTS FOR   | R 2020-2021 |               | RESULTS FOR 2020-2021 |                       |                         |                                                    |  |
| QUARTER       | NEW CLUB GOAL | NEW CLUBS   | DROPPED CLUBS | QUARTER MEMB          | ER GROWTH NET<br>GOAL | MEMBER GROWTH<br>ACTUAL | DROPPED<br>MEMBERS ACTUAL<br>(including transfers) |  |
| JULY/AUG/SEPT | 1             | 0           | 1             | JULY/AUG/SEPT         | 10                    | 71                      | 70                                                 |  |
| OCT/NOV/DEC   | 2             | 4           | 0             | OCT/NOV/DEC           | 30                    | 256                     | 88                                                 |  |
| JAN/FEB/MAR   | 1             | 0           | 4             | JAN/FEB/MAR           | 10                    | 10                      | 76                                                 |  |
| APR/MAY/JUNE  | 0             | 0           | 0             | APR/MAY/JUNE          | 0                     | 0                       | 0                                                  |  |